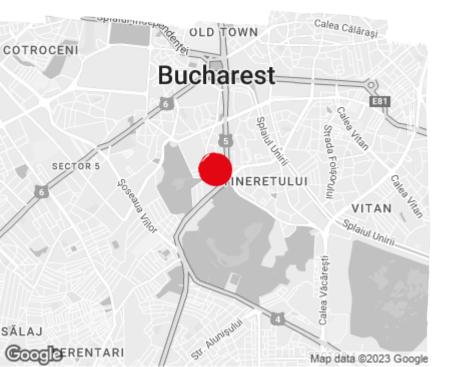

#### Location

#### Public transport

Metro: M2

Bus: 116, 232, 323, 381

Tram: 19