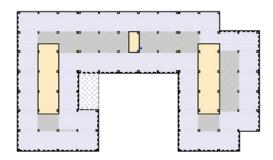

## officefinder.ro

# Office to let

### **UCenter II**

Bucharest, Sector 5, 210 Serban Voda Street



#### **Building information**

| Building status      | Existing    |
|----------------------|-------------|
| Year of construction | 2024        |
| Parking ratio        | 1 / 61 sq m |
| Total building area  | 33 181 sq m |

#### **Commercial terms**

| Office space*      | after login * |
|--------------------|---------------|
| Parking            | after login * |
| Service charge*    | after login * |
| Minimum lease term | after login * |
| Availability       | after login * |

\* Asking terms for m<sup>2</sup>/month

#### Location



#### Available space

1850 og m

Available office space

/ 850 ag m Minimum office space



## office**finder.ro**

#### Typical floor plan



#### Available space

| Floor | Vacant space        | Availability        |
|-------|---------------------|---------------------|
| 0 *   | please contact us * | please contact us * |
| 1     | please contact us * | please contact us * |
| Total | after login *       |                     |

(\*) Retail space

#### Public transport

Metro: M2

Bus: 116, 232, 323, 381

Tram: 19