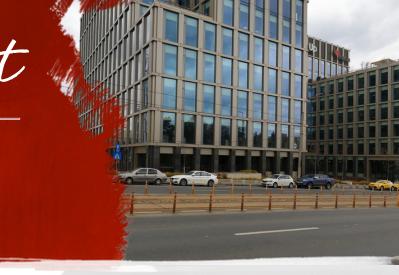

## officefinder.ro

# Office to let

### **UCenter II**

Bucharest, Sector 5, 210 Serban Voda Street



#### **Building information**

| Building status      | Existing    |
|----------------------|-------------|
| Year of construction | 2024        |
| Parking ratio        | 1 / 61 sq m |
| Total building area  | 33 181 sq m |

#### **Commercial terms**

| Office space*      | after login * |
|--------------------|---------------|
| Parking            | after login * |
| Service charge*    | after login * |
| Minimum lease term | after login * |
| Availability       | after login * |

\* Asking terms for m<sup>2</sup>/month

#### Location



#### Available space

1850 og m

Available office space

/ 850 ag m Minimum office space



## office**finder.ro**

#### Typical floor plan



#### Available space

| Floor | Vacant space        | Availability        |
|-------|---------------------|-